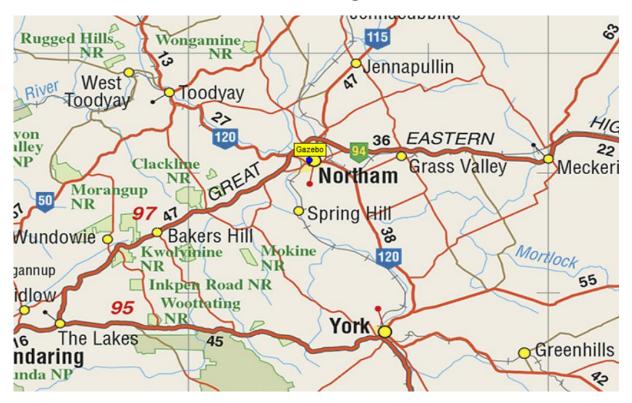

## Location diagram

## **Project Description**

| Project Title                                                | Avon River Gazebo Northam                                                                               |  |
|--------------------------------------------------------------|---------------------------------------------------------------------------------------------------------|--|
| Project Location GPS coords, street address or location name | Corner Ord Street and Broome Terrace Northam GPS location -31.6509084, 116.6701931 Google Maps Location |  |
| Dates                                                        | 19 Friday - 21 Sunday April 2024                                                                        |  |
| Project Description                                          | Erect a 12m hexagon Gazebo, Food supplied except for breakfast Free 2 nights RV park 1.5 km away.       |  |
| Project Leader                                               | Peter Wolski 0429 010 307                                                                               |  |
| TCWA Members                                                 | 6                                                                                                       |  |
| Other Club?                                                  | Northam Rotary Club, Avon Valley Environmental Society                                                  |  |