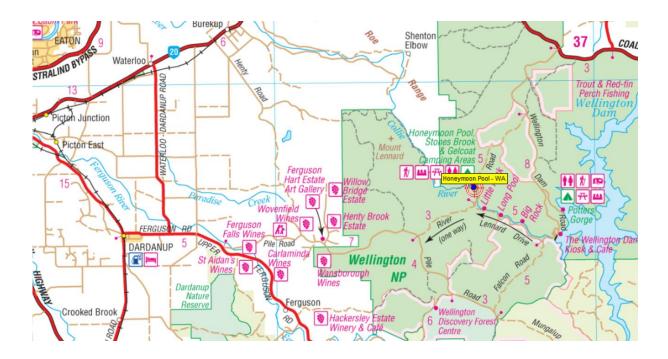

## **Project Description**

| Project Title                                                                | Leonard Track Maintenance                                                      |
|------------------------------------------------------------------------------|--------------------------------------------------------------------------------|
| <b>Project Location</b><br>GPS coords, street<br>address or location<br>name | Honeymoon Pool, River Road, Wellington National Park<br>33.379860S 115.937060E |
| Dates                                                                        | Mar 16 2024 8:00am start                                                       |
| Project Description                                                          | See download for more details                                                  |
| Project Leader                                                               | Dale Winfield 0421 142 402 tcwa1@trackcare.om.au                               |
| TCWA Members                                                                 |                                                                                |
| Other Club?                                                                  |                                                                                |

## Location diagram