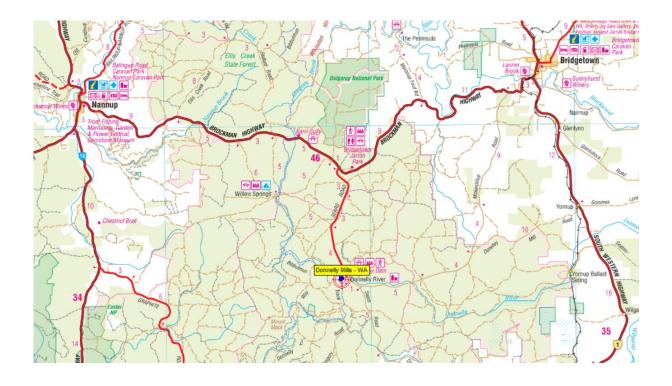

|

| Tasks Required on Project               |  |  |
|-----------------------------------------|--|--|
| Clean area around existing and new site |  |  |
| Remove all existing materials           |  |  |
| Assembly in new area                    |  |  |
| Replace any material that is unsuitable |  |  |
|                                         |  |  |

| Equipment         | Personal |
|-------------------|----------|
| Hand tools        |          |
| Garden tools      |          |
| TCWA Tool Trailer |          |
|                   |          |

| Funded by                 | Amount |
|---------------------------|--------|
| Friends of Donnelly River |        |
|                           |        |
|                           |        |



## Location diagram